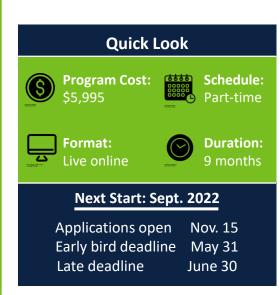

## **Tailored Practitioner Training**

Gain knowledge and skills to design and evaluate BI solutions in your workplace:

- 5 months of coursework on the theory and practice of BI
- 9 months of hands-on experience with a mentored capstone project
- Taught by BI experts from UBC's Decision Insights for Business & Society (DIBS)
- Connected to BIG Difference BC network of BI enthusiasts and experts