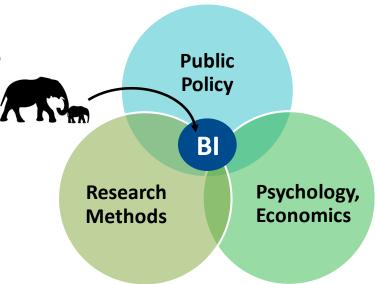

#### Behavioural Insights

- Diverse, powerful intersection
- Tackles big, thorny problems
- Requires collaboration for success