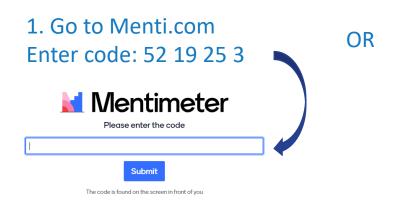

## Help us make 2022 even better!

- We are so glad you joined us today.
- Please use this quick survey to let us know what you thought.

2. Scan this QR Code